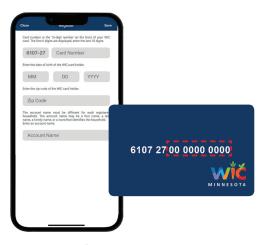

#### **+** REGISTER

Register to receive important notifications and messages. You can register multiple devices and/or households. If you get a new phone, you will need to re-register.

3 Enter last 10 Digits
of the card, Date of Birth and Zip Code of the
WIC card holder, and an Account Name