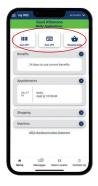

#### BENEFITS

Your benefit balance updates each time foods are purchased with your WIC Card.

2 Select Current

Remaining food benefits are listed by **Start** and **End Dates** 