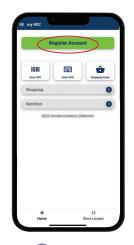

#### **+** REGISTER

Register to receive important notifications and messages. You can register multiple devices and/or households. If you get a new phone, you will need to re-register.

3 Enter last 10 Digits
of the card, Date of Birth and Zip Code of the
WIC card holder, and an Account Name