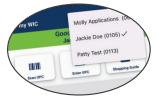

#### **+** REGISTER

Register to receive important notifications and messages. You can register multiple devices and/or households. If you get a new phone, you will need to re-register.

3 Enter last 10 Digits
of the card, Date of Birth and Zip Code of the
WIC card holder, and an Account Name

### Registering MORE THAN ONE Household

To register more than one household, follow **Steps 1-3** for **Each Account.** 

Select the Account Arrow to Switch to Another Account.