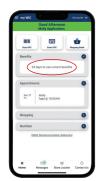

#### BENEFITS

Your benefit balance updates each time foods are purchased with your WIC Card.

2 Select Current

Remaining food benefits are listed by **Start** and **End Dates** 