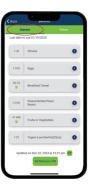

#### **FOOD FINDER**

Use the Food Finder to check if the food is WIC Allowed and included in your benefits.

- 2 Scan UPC barcode on food package OR Enter entire UPC
- You will receive one of the following Messages\*:
- \* If there are more than one registered households, the **Food Finder Messages** will be based on the account selected.

Allowed - Included
WIC Allowed and you
have enough left in your
current food benefits

Balance Too Low
WIC Allowed BUT you
don't have enough left in
your current food benefits

Allowed -

Allowed – Not Included WIC Allowed BUT not in your current food benefits

Not Allowed
Not WIC Allowed

Allowed – May be Included WIC Allowed BUT check the amount left in your fruit and vegetable balance

P.O. Box 64975 • St. Paul, MN 55164-0975 • 1-800-657-3942 To obtain this information in a different format, call 651-201-4444. www.health.state.mn.us/wic