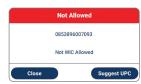

#### **FOOD FINDER**

Use the Food Finder to check if the food is WIC Allowed and included in your benefits.

- 2 Scan UPC barcode on food package OR Enter entire UPC
- You will receive one of the following Messages\*:
- \* If there are more than one registered households, the **Food Finder Messages** will be based on the account selected.

Not Allowed
Not WIC Allowed

Allowed – May be Included WIC Allowed BUT check the amount left in your fruit and vegetable balance

P.O. Box 64975 • St. Paul, MN 55164-0975 • 1-800-657-3942 To obtain this information in a different format, call 651-201-4444. www.health.state.mn.us/wic