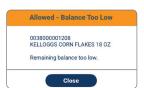

#### **FOOD FINDER**

Use the Food Finder to check if the food is WIC Allowed and included in your benefits.

- 2 Scan UPC barcode on food package OR Enter entire UPC
- You will receive one of the following Messages\*:
- \* If there are more than one registered households, the **Food Finder Messages** will be based on the account selected.

Allowed - Included
WIC Allowed and you
have enough left in your
current food benefits

Balance Too Low
WIC Allowed BUT you
don't have enough left in
your current food benefits

Allowed -

Allowed – Not Included WIC Allowed BUT not in your current food benefits