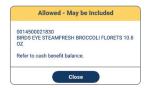

#### **FOOD FINDER**

Use the Food Finder to check if the food is WIC Allowed and included in your benefits.

- 2 Scan UPC barcode on food package OR Enter entire UPC
- You will receive one of the following Messages\*:
- \* If there are more than one registered households, the **Food Finder Messages** will be based on the account selected.

Not Allowed
Not WIC Allowed

Allowed – May be Included WIC Allowed BUT check the amount left in your fruit and vegetable balance

P.O. Box 64975 • St. Paul, MN 55164-0975 • 1-800-657-3942 To obtain this information in a different format, call 651-201-4444. www.health.state.mn.us/wic