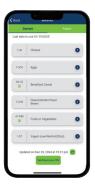

#### BENEFITS

Your benefit balance updates each time foods are purchased with your WIC Card.

2 Select Current

Remaining food benefits are listed by **Start** and **End Dates** 