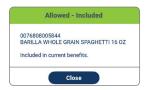

#### **FOOD FINDER**

Use the Food Finder to check if the food is WIC Allowed and included in your benefits.

- 2 Scan UPC barcode on food package OR Enter entire UPC
- You will receive one of the following Messages\*:
- \* If there are more than one registered households, the **Food Finder Messages** will be based on the account selected.

Allowed - Included
WIC Allowed and you
have enough left in your
current food benefits

Balance Too Low
WIC Allowed BUT you
don't have enough left in
your current food benefits

Allowed -

Allowed – Not Included WIC Allowed BUT not in your current food benefits