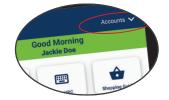

### Registering MORE THAN ONE Household

To register more than one household, follow **Steps 1-3** for **Each Account.** 

Select the Account Arrow to Switch to Another Account.