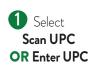

#### **FOOD FINDER**

Use the Food Finder to check if the food is WIC Allowed and included in your benefits.

- 2 Scan UPC barcode on food package OR Enter entire UPC
- You will receive one of the following Messages\*:
- \* If there are more than one registered households, the **Food Finder Messages** will be based on the account selected.