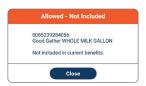

#### **FOOD FINDER**

Use the Food Finder to check if the food is WIC Allowed and included in your benefits.

- 2 Scan UPC barcode on food package OR Enter entire UPC
- You will receive one of the following Messages\*:
- \* If there are more than one registered households, the **Food Finder Messages** will be based on the account selected.

Allowed - Included
WIC Allowed and you
have enough left in your
current food benefits

Balance Too Low
WIC Allowed BUT you
don't have enough left in
your current food benefits

Allowed -

Allowed – Not Included WIC Allowed BUT not in your current food benefits