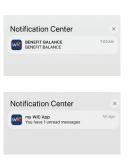

#### **MESSAGES/NOTIFICATIONS**

Messages/Notifications will give you important information.

#### **NOTIFICATIONS**

### MESSAGES

You will receive **Messages** from local and state agency staff informing you about **Important WIC Information.** A number indicator in the messages section of the App lets you know that you have unread messages.