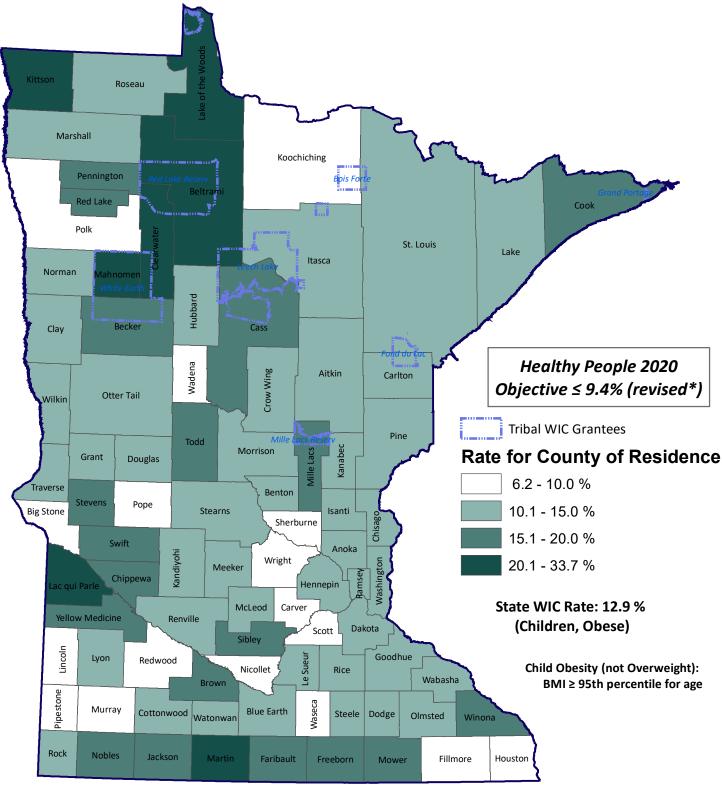

## Obesity in Children Aged 2 - 5 Years Participating in Minnesota WIC by County, 2018

For more information, contact: MN-WIC: 1-800-657-3942

Joni.Geppert@state.mn.us
Deb.Grundmanis@state.mn.us
June 2019

This institution is an equal opportunity provider.

Data collected in WIC clinics, County of Residence is shown.

Source: Minnesota WIC Information System, 2019. Weight Status of Children ≥ 2.

\* See CDC Healthy Peolple 2020, NWS10.1 www.healthypeople.gov/2020/topics\_objectives/topic/nutrition-and-weight-status/objectives

Suggested Citation: Minnesota WIC Program, Obesity, not including Overweight, in Children Aged 2-5 years Participating in MN-WIC by County of Residence, 2018. [map] Reference Scale 1:3,188,615, using ArcGIS. DG. St.Paul: Minnesota WIC, 2019.