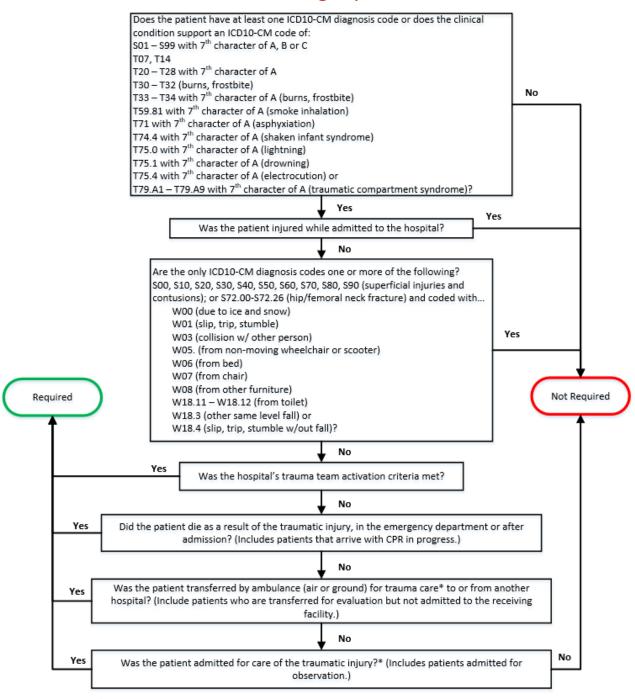

#### Minnesota Trauma Registry Inclusion Criteria

\*Admitted or transferred for trauma care excludes patients who are admitted or transferred:

- For the care of a medical or mental health condition
- For palliative care
- For pain control
- For in-patient physical or occupational therapy
- While awaiting evaluation and placement for a living situation